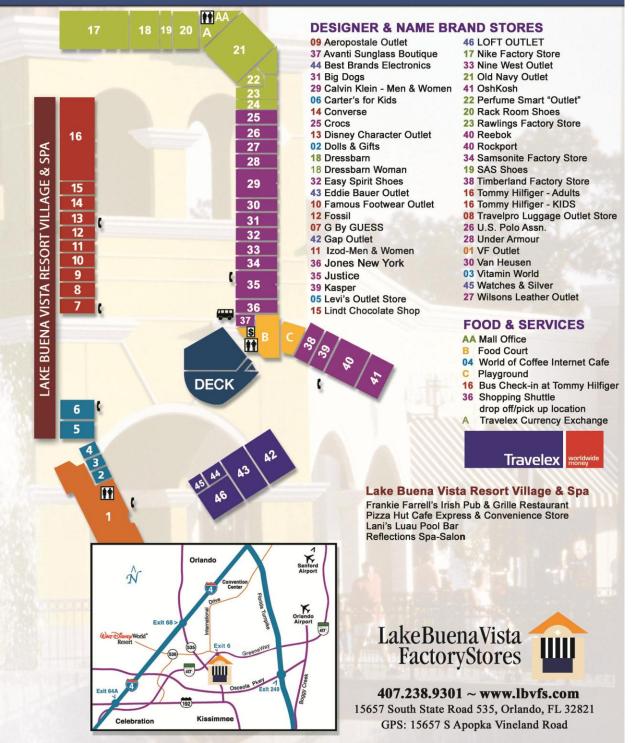

Lake Buena Vista Factory Story Listing 15657 S Apopka Vineland Road (State Road 535) Orlando, Florida 32821-6316

## Store Listing